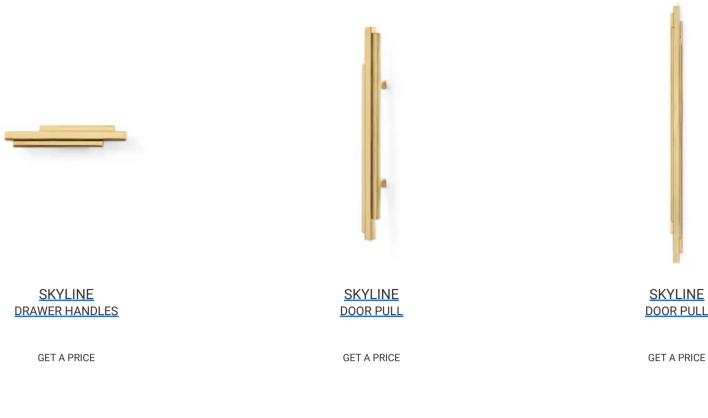

REF CM3001

Skylines are the city's profile, an iconic symbol, and just like our Skyline luxury cabinet hardware, create a silhouette when set in context. Mix and Match your designs with the Skyline Brass cabinet handle.