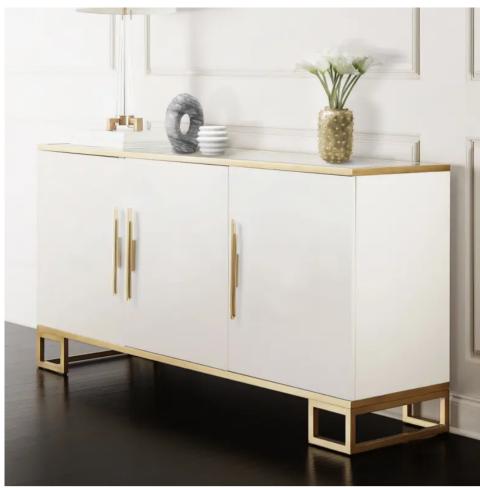

REF CM3001

Skylines are the city's profile, an iconic symbol, and just like our Skyline luxury cabinet hardware, create a silhouette when set in context. Mix and Match your designs with the Skyline Brass cabinet handle.