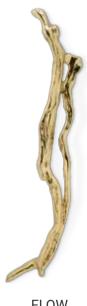

16/8/66 17:08 PullCast

REF EA1057

Possessing a natural and invigorating way of movement, Flow Big-Size door pull presents an organic shape decoding sophistication and personality. The perfect addition to door designs, this door hardware is the ultimate luxury door pull with a strong character.

PRODUCT DETAILS +

**GET PRICE** 

PRODUCT SHEET CUSTOMIZE DOWNLOAD 3D ASSEMBLY SCHEME

16/8/66 17:08 PullCast

Related Products

GET A PRICE

FLOW DOOR PULL

**GET A PRICE** 