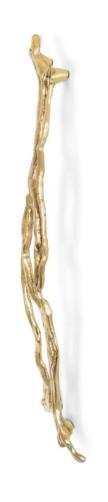

16/8/66 17:08 PullCast

REF EA1057

Possessing a natural and invigorating way of movement, Flow Big-Size door pull presents an organic shape decoding sophistication and personality. The perfect addition to door designs, this door hardware is the ultimate luxury door pull with a strong character.