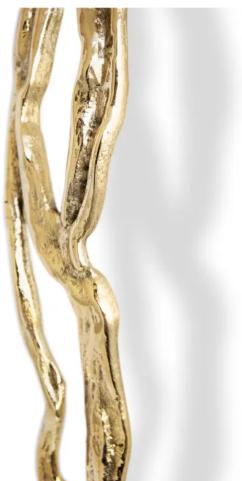

16/8/66 17:08 PullCast

REF EA1057

Possessing a natural and invigorating way of movement, Flow Big-Size door pull presents an organic shape decoding sophistication and personality. The perfect addition to door designs, this door hardware is the ultimate luxury door pull with a strong character.