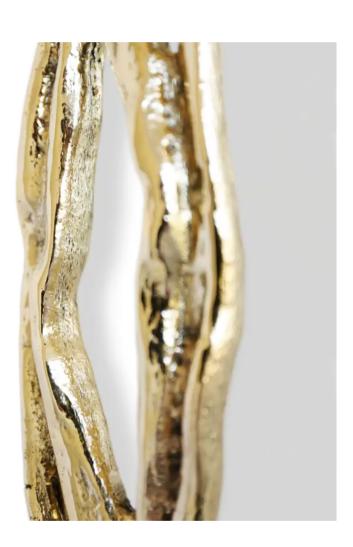

16/8/66 17:08 PullCast

REF EA1057

Possessing a natural and invigorating way of movement, Flow Big-Size door pull presents an organic shape decoding sophistication and personality. The perfect addition to door designs, this door hardware is the ultimate luxury door pull with a strong character.