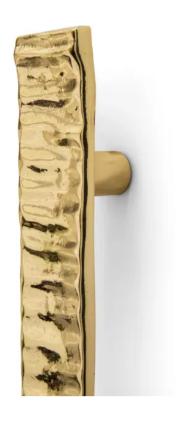

## **CABINET HANDLES**

REF CM3039

Baruka cabinet hardware is our cultural manifest, a perfect reflection of a thousand of years old legacy, an ode to Japan.

Made of brass, Baruka represents culture, customs, and values, becoming a modern and strong cabinet handle to embellish your entryway decor.