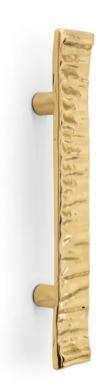

## **CABINET HANDLES**

REF CM3039

Baruka cabinet hardware is our cultural manifest, a perfect reflection of a thousand of years old legacy, an ode to Japan.

Made of brass, Baruka represents culture, customs, and values, becoming a modern and strong cabinet handle to embellish your entryway decor.