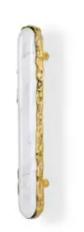

## **CABINET HANDLES**

REF CM3039

Baruka cabinet hardware is our cultural manifest, a perfect reflection of a thousand of years old legacy, an ode to Japan.

Made of brass, Baruka represents culture, customs, and values, becoming a modern and strong cabinet handle to embellish your entryway decor.