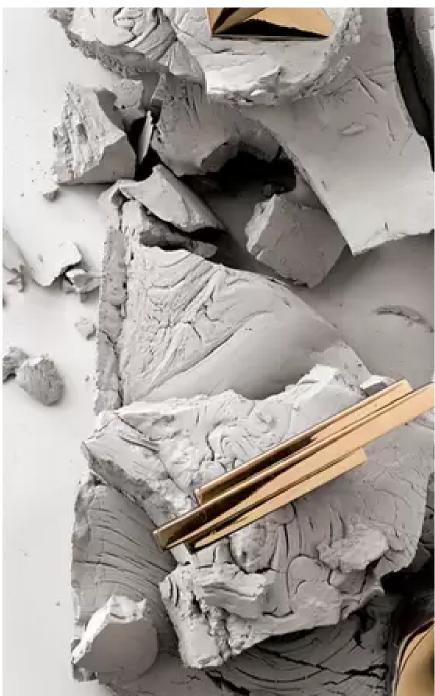

## **DRAWER HANDLES**

REF CM3044

Baruka cabinet hardware is our cultural manifest, a perfect reflection of a thousand of years old legacy, an ode to Japan.

Made of brass, Baruka represents culture, customs and values, becoming a modern and strong drawer handle to embellish your entryway decor.